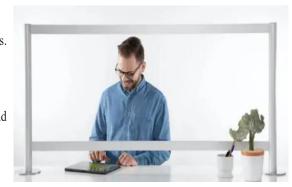

# **Sneeze Guards**

## **Protect Your Space**

Protect employees and customers with our high quality, professionally designed clear acrylic Sneeze Guard panels. Our see-through protective barriers have smooth edged opening on the bottom for safe document and currency exchange and are available in a large variety of widths and heights to shield your entire work surface.

Easy to disinfect and clean, MAINTCO Sneeze Guards are an effective solution to keep your work environment safe and worry-free. Easy to disinfect and clean, MAINTCO Sneeze Guards are an effective solution to keep your work environment safe and worry-free.