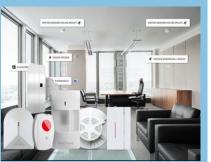

### Low Energy Power Door & Security Operator Kit

MAINTCO CORP.

This heavy-duty low energy compact door opener kit for push or pull side mounting is ideal for high-trafficked office doors and restrooms with a security sensor available for controlled locking. A certified Maintco electrician will hardwire for continues duty and automatic operation.

**Automatic Door Openers** 