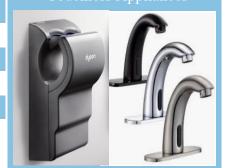

## All-in-One Touch Protection and Energy Efficiency

Occupancy sensor for all lighting, Fans & Air-conditioning for offices, hallways, warehouses, production areas and parking lots. Maintco's certified electricians can provide and install a completely automated and hands-free system that turns off power when there is no motion in a room for longer than 20 minutes and provides additional protection from handling unwanted controls and switches.