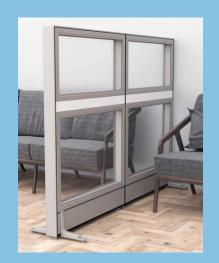

or for all lighting, Fans & Air-conditioning for offices, hallways, warehouses, production areas and parking lots. Maintco's certified electricians can provide and install a completely automated and hands-free system that turns off power when there is no motion in a room for longer than 20 minutes and provides additional protection from handling unwanted controls and switches.

### Low Energy Power Door & Security Operator Kit

MAINTCO CORP.

This heavy-duty low energy compact door opener kit for push or pull side mounting is ideal for high-trafficked office doors and restrooms with a security sensor available for controlled locking. A certified Maintco electrician will hardwire for continues duty and automatic operation.





**Automatic Door Openers** 



## **Self-Standing Partition**



# **Sneeze Guards**

## **Protect Your Space**

Protect employees and customers with our high quality, professionally designed clear acrylic Sneeze Guard panels. Our see-through protective barriers have smooth edged opening on the bottom for safe document and currency exchange and are available in a large variety of widths and heights to shield your entire work surface.



Easy to disinfect and clean, MAINTCO Sneeze Guards are an effective solution to keep your work environment safe and worry-free. Easy to disinfect and clean, MAINTCO Sneeze Guards are an effective solution to keep your work environment safe and worry-free.

# **Health and Wellness Graphics**