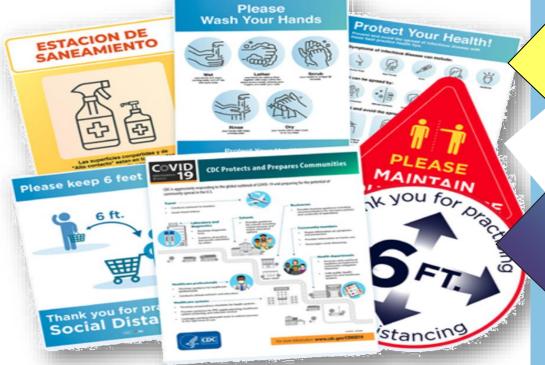

an will hardwire for continues duty and automatic operation.





**Automatic Door Openers** 



## **Self-Standing Partition**



# **Sneeze Guards**

## **Protect Your Space**

Protect employees and customers with our high quality, professionally designed clear acrylic Sneeze Guard panels. Our see-through protective barriers have smooth edged opening on the bottom for safe document and currency exchange and are available in a large variety of widths and heights to shield your entire work surface.



Easy to disinfect and clean, MAINTCO Sneeze Guards are an effective solution to keep your work environment safe and worry-free. Easy to disinfect and clean, MAINTCO Sneeze Guards are an effective solution to keep your work environment safe and worry-free.

# **Health and Wellness Graphics**